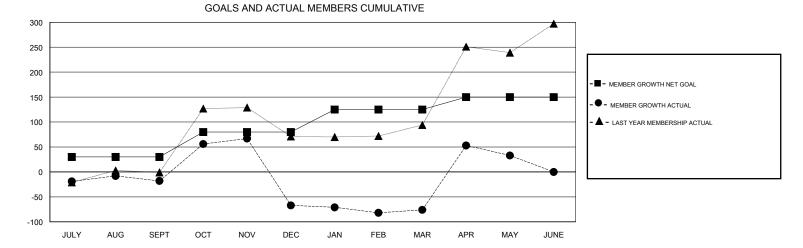

#### GMT CA

| Clubs         |               |           |               | Members               |                           |                         |                                                    |
|---------------|---------------|-----------|---------------|-----------------------|---------------------------|-------------------------|----------------------------------------------------|
|               | RESULTS FOR   | 2018-2019 |               | RESULTS FOR 2018-2019 |                           |                         |                                                    |
| QUARTER       | NEW CLUB GOAL | NEW CLUBS | DROPPED CLUBS | QUARTER               | MEMBER GROWTH NET<br>GOAL | MEMBER GROWTH<br>ACTUAL | DROPPED<br>MEMBERS ACTUAL<br>(including transfers) |
| JULY/AUG/SEPT | 1             | 1         | 0             | JULY/AUG/SEPT         | 30                        | 94                      | 108                                                |
| OCT/NOV/DEC   | 2             | 1         | 4             | OCT/NOV/DEC           | 50                        | 146                     | 193                                                |
| JAN/FEB/MAR   | 1             | 0         | 0             | JAN/FEB/MAR           | 45                        | 47                      | 51                                                 |
| APR/MAY/JUNE  | 1             | 3         | 0             | APR/MAY/JUNE          | 25                        | 236                     | 122                                                |