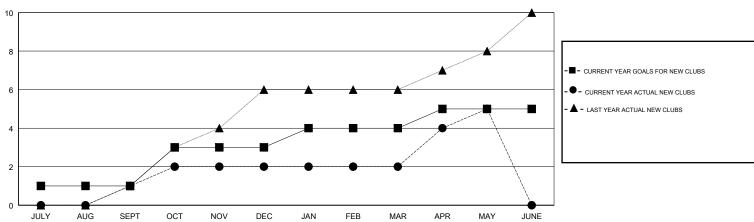

#### GMT CA

| Clubs         |               |           |               | Members               |                           |                         |                                                    |
|---------------|---------------|-----------|---------------|-----------------------|---------------------------|-------------------------|----------------------------------------------------|
|               | RESULTS FOR   | 2018-2019 |               | RESULTS FOR 2018-2019 |                           |                         |                                                    |
| QUARTER       | NEW CLUB GOAL | NEW CLUBS | DROPPED CLUBS | QUARTER               | MEMBER GROWTH NET<br>GOAL | MEMBER GROWTH<br>ACTUAL | DROPPED<br>MEMBERS ACTUAL<br>(including transfers) |
| JULY/AUG/SEPT | 1             | 1         | 0             | JULY/AUG/SEPT         | 30                        | 94                      | 108                                                |
| OCT/NOV/DEC   | 2             | 1         | 4             | OCT/NOV/DEC           | 50                        | 146                     | 193                                                |
| JAN/FEB/MAR   | 1             | 0         | 0             | JAN/FEB/MAR           | 45                        | 47                      | 51                                                 |
| APR/MAY/JUNE  | 1             | 3         | 0             | APR/MAY/JUNE          | 25                        | 236                     | 122                                                |